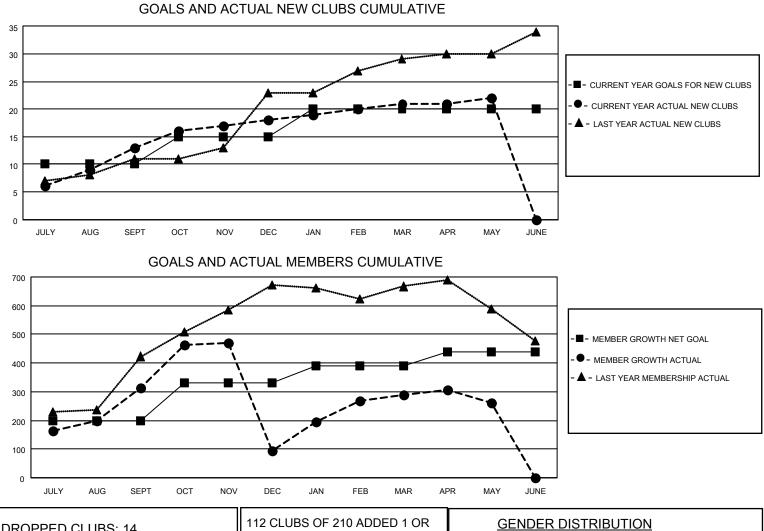

## LOCATION INDIA

District 317 A

Results as of: 5/31/2022

| Clubs                 |               |           |               | Members               |                        |                         |                                                    |
|-----------------------|---------------|-----------|---------------|-----------------------|------------------------|-------------------------|----------------------------------------------------|
| RESULTS FOR 2021-2022 |               |           |               | RESULTS FOR 2021-2022 |                        |                         |                                                    |
| QUARTER               | NEW CLUB GOAL | NEW CLUBS | DROPPED CLUBS | QUARTER               | BER GROWTH NET<br>GOAL | MEMBER GROWTH<br>ACTUAL | DROPPED<br>MEMBERS ACTUAL<br>(including transfers) |
| JULY/AUG/SEPT         | 10            | 13        | 5             | JULY/AUG/SEPT         | 200                    | 521                     | 194                                                |
| OCT/NOV/DEC           | 5             | 5         | 8             | OCT/NOV/DEC           | 130                    | 287                     | 487                                                |
| JAN/FEB/MAR           | 5             | 3         | 1             | JAN/FEB/MAR           | 60                     | 275                     | 51                                                 |
| APR/MAY/JUNE          | 0             | 1         | 0             | APR/MAY/JUNE          | 50                     | 74                      | 100                                                |

| DROPPED CLUBS: 14 |     | 112 CLUBS OF 210 ADDED 1 OR<br>MORE NEW MEMBERS | GENDER DISTRIBUTION       |                |  |
|-------------------|-----|-------------------------------------------------|---------------------------|----------------|--|
|                   |     |                                                 | MALE                      | 3,858 (65.45%) |  |
|                   |     |                                                 | FEMALE                    | 2,037 (34.55%) |  |
| DROPPED MEMBERS   |     |                                                 | NON BINARY                | 0 (0.00%)      |  |
| DECEASED          | 21  |                                                 | PREFER NOT TO ANSWER      | 0 (0.00%)      |  |
|                   | 330 |                                                 |                           |                |  |
|                   | 482 | CLICK HERE FOR CUMULATIVE                       | TOTAL FAMILY UNIT MEMBERS | 3 2,942        |  |
| OTHER             |     | MEMBERSHIP DATA                                 |                           |                |  |
| TOTAL             | 833 |                                                 | FAMILY MEMBERS PAYING HAI | LF DUES 1,675  |  |
|                   |     |                                                 |                           |                |  |